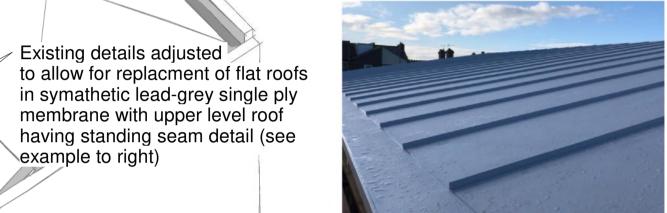

3D - Illustrative only

RL1

- Flat roof secton replace with grey single ply membrane with upper level having standing seam detail.
  Rooflights (RL1/2/3/4 & Loft Access RA1) to be replaced with conservation rooflights/roofed over