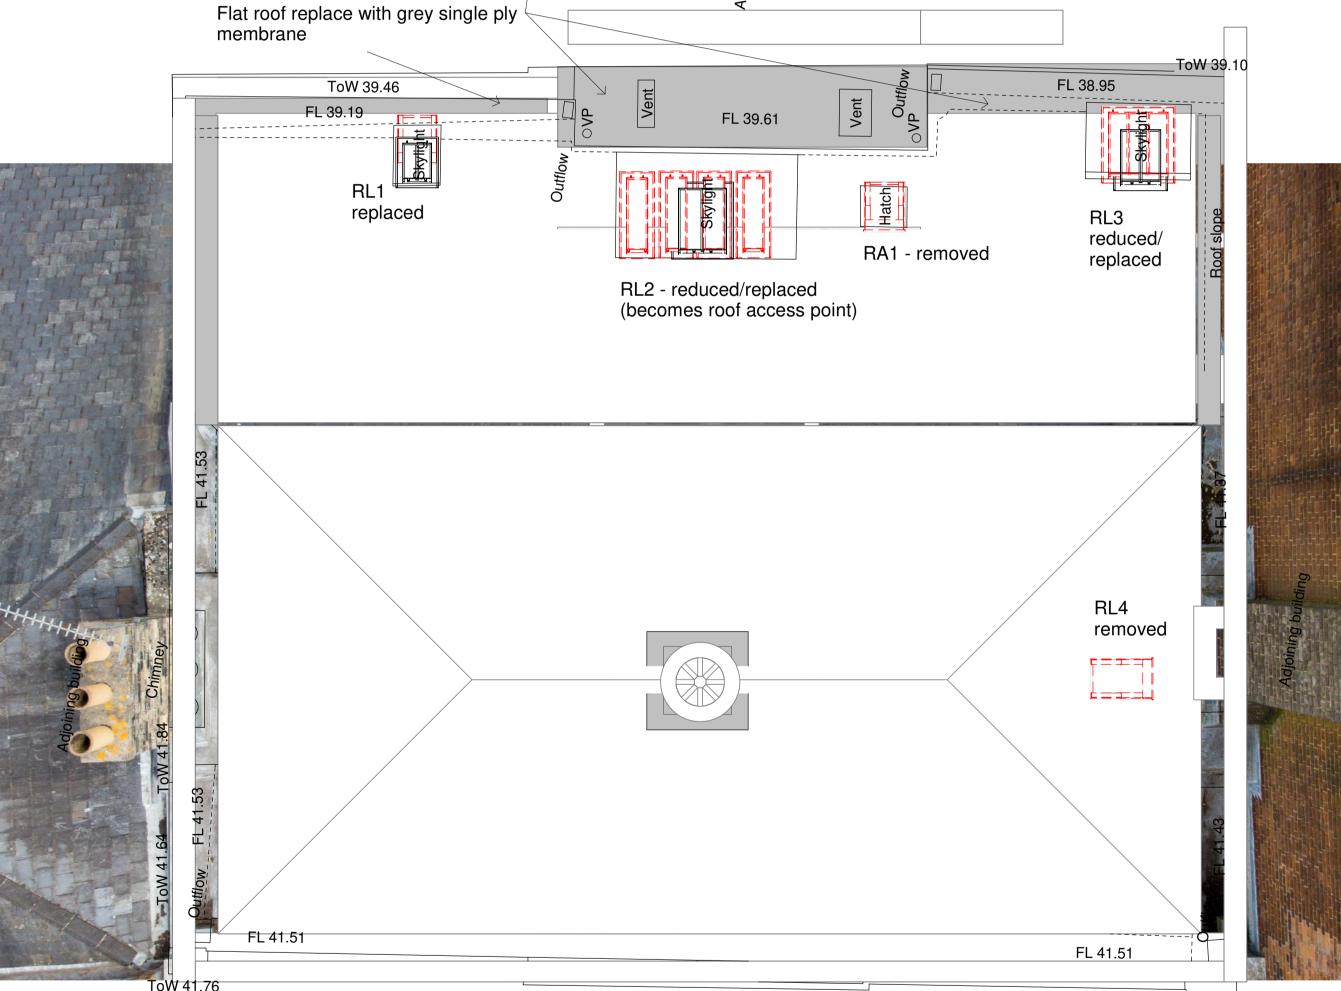

3D - Illustrative only

RL1

- Flat roof secton replace with grey single ply membrane with upper level having standing seam detail.
  Rooflights (RL1/2/3/4 & Loft Access RA1) to be replaced with conservation rooflights/roofed over

Generally - replacement slates/reused slates where dislodged, damaged or

missing

Existing Roof Plan

Front Elevation (West) - No works to be carried out

RESPONSIBILITY IS NOT ACCEPTED FOR OTHERS SCALING DIRECTLY FROM THIS DRAWING. DO NOT SCALE FROM THIS DRAWING, USE WRITTEN DIMENSIONS ONLY.