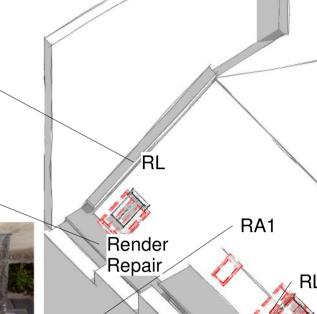

3D - Illustrative only

RL1

- Flat roof secton replace with grey single ply membrane with upper level having standing seam detail.
  Rooflights (RL1/2/3/4 & Loft Access RA1) to be replaced with conservation rooflights/roofed over

Generally - replacement slates/reused slates where dislodged, damaged or

missing

Existing Roof Plan

Front Elevation (West) - No works to be carried out

RESPONSIBILITY IS NOT ACCEPTED FOR OTHERS SCALING DIRECTLY FROM THIS DRAWING. DO NOT SCALE FROM THIS DRAWING, USE WRITTEN DIMENSIONS ONLY.