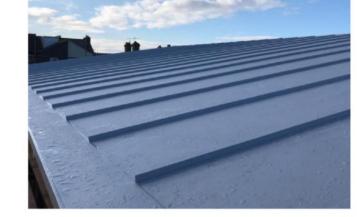

3D - Illustrative only

RL1

- Flat roof secton replace with grey single ply membrane with upper level having standing seam detail.
  Rooflights (RL1/2/3/4 & Loft Access RA1) to be replaced with conservation rooflights/roofed over