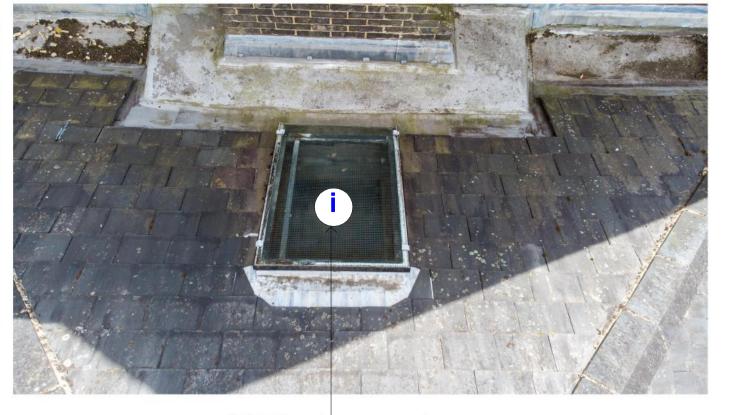

3D - Illustrative only

RL1

- Flat roof secton replace with grey single ply membrane with upper level having standing seam detail.
  Rooflights (RL1/2/3/4 & Loft Access RA1) to be replaced with conservation rooflights/roofed over