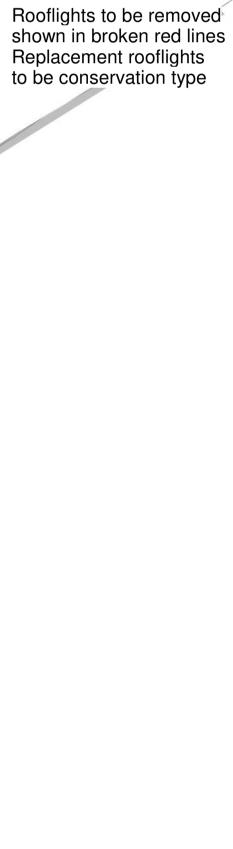

3D - Illustrative only

RL1

- Flat roof secton replace with grey single ply membrane with upper level having standing seam detail.
  Rooflights (RL1/2/3/4 & Loft Access RA1) to be replaced with conservation rooflights/roofed over